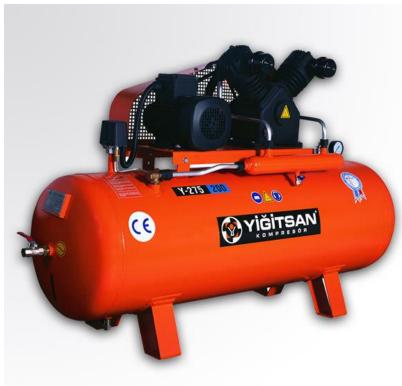

## AIR COMPRESSOR (MODEL Y-275-2 KTT)

## **YIGITSAN BRAND**

Our Portable Diesel Screw Air Compressors are being used in the wide areas and non- permanent Sectors as well as being used in construction, mining and drilling sectors.

The portable diesel screw air compressor of ours with the requested capacity and pressure having

| CAPACITY CHART |                 |                 |               |          |       |      |                |            |        |
|----------------|-----------------|-----------------|---------------|----------|-------|------|----------------|------------|--------|
| ТҮРЕ           | Strok<br>Volume | Stage<br>Number | Rotate<br>RPM | Pressure | Power |      | Tank<br>Volume | Dimensions | Weight |
|                | Lt/min          |                 | RPM           | kg/cm3   | Нр    | Kw   |                | (cm)       | (Kg)   |
| Y-160 KTT      | 120             | 1               | 900           | 8        | 1     | 0.75 | 50             | 90*38*80   | 60     |
| Y-175 KTT      | 200             | 1               | 900           | 8        | 1.5   | 1.1  | 100            | 102*42*90  | 76     |
| Y-260 KTT      | 240             | 1               | 900           | 8        | 2     | 1.5  | 130            | 138*44*90  | 92     |
| Y-275 KTT      | 400             | 1               | 750           | 8        | 3     | 2.2  | 200            | 150*48*90  | 122    |
| Y-290 KTT      | 700             | 1               | 750           | 8        | 5.5   | 4    | 300            | 170*70*110 | 190    |
| Y-290 KTT      | 700             | 1               | 750           | 8        | 5.5   | 4    | 500            | 170*70*110 | 200    |
| Y-290 KTT      | 850             | 1               | 900           | 8        | 7.5   | 5.5  | 500            | 170*70*110 | 260    |
| Y-2110 KTT     | 1200            | 1               | 800           | 8        | 10    | 7.5  | 500            | 180*90*130 | 275    |
| Y-2110*2 KTT   | 2400            | 1               | 800           | 8        | 20    | 15   | 1000           | 200*95*175 | 452    |
| Y-3110 KTT     | 1710            | 1               | 800           | 8        | 15    | 11   | 500            | 194*82*130 | 480    |
| Y-3110*2 KTT   | 3350            | 1               | 800           | 8        | 25    | 18.5 | 1000           | 200*95*185 | 476    |
| Y-260-2 KTT    | 120             | 2               | 900           | 12       | 2     | 1.5  | 130            | 138*44*88  | 84     |
| Y-275-2 KTT    | 225             | 2               | 750           | 12       | 3     | 2.2  | 200            | 138*44*88  | 105    |
| Y-2110-2 KTT   | 570             | 2               | 800           | 15       | 5.5   | 4    | 300            | 170*70*130 | 221    |
| Y-390-3 KTT    | 760             | 2               | 800           | 15       | 7.5   | 5.5  | 500            | 180*82*130 | 290    |
| Y-3110-3 KTT   | 1140            | 2               | 800           | 15       | 10    | 7.5  | 500            | 194*82*130 | 480    |
| Y-2160-1       | 2400            | 2               | 1500          | 12       | 25    | 18.5 | 1000           | 200*90*190 | 659    |
| Y-2110-1 KŞ    | 570             | 2               | 800           | 35       | 5.5   | 4    | -              | 133*50*55  | 110    |
| Y-390-2 KŞ     | 760             | 2               | 800           | 40       | 7.5   | 5.5  | -              | 133*55*66  | 160    |
| Y-3110-2 KŞ    | 1000            | 2               | 800           | 35       | 10    | 7.5  | -              | 135*55*66  | 205    |
| Y-3160-2 KŞ    | 2015            | 2               | 800           | 40       | 20    | 15   | -              | 133*55*70  | 245    |