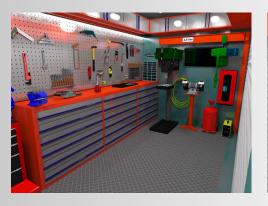

## Special design for mobile working Suitable for off-road conditions

Electrical Installation - 380 / 220 and 12 V
Crane system from outside to inside
Shelf system is made of high resistance steel
Complete openable side wall
One key system
Perfect lighting system both inside and outside
Long distance lighting equipments
Reachable fixed equipments
Excellent air line for pneumatic tools
Easy transporting with twist locks
Mounted foldable ladder to reach each side or workshop