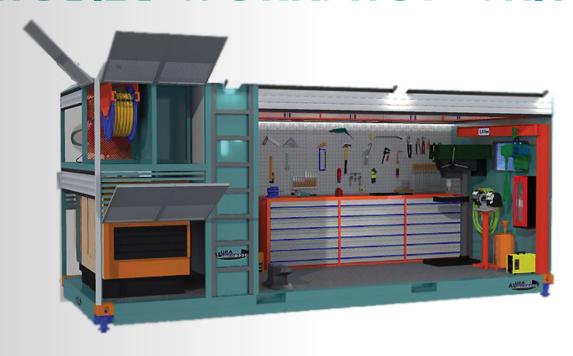

## **MOBILE WORK/HOP UNIT**

## Special design for mobile working Suitable for off-road conditions

Electrical Installation - 380 / 220 and 12 V
Crane system from outside to inside
Shelf system is made of high resistance steel
Complete openable side wall
One key system
Perfect lighting system both inside and outside
Long distance lighting equipments
Reachable fixed equipments
Excellent air line for pneumatic tools
Easy transporting with twist locks
Mounted foldable ladder to reach each side or workshop

Mountable on a Truck
Mountable on a Drawbar Trailer

www.aluratrailer.com