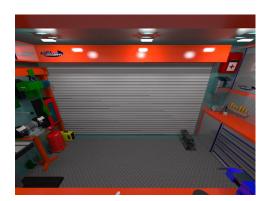

## Special design for mobile working Suitable for off-road conditions

Electrical Installation - 380 / 220 and 12 V
Crane system from outside to inside
Shelf system is made of high resistance steel
Complete openable side wall
One key system
Perfect lighting system both inside and outside
Long distance lighting equipments
Reachable fixed equipments
Excellent air line for pneumatic tools
Easy transporting with twist locks
Mounted foldable ladder to reach each side or workshop