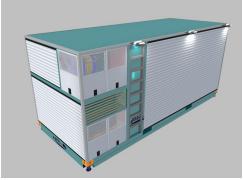

## **MOBILE WORK/HOP UNIT**

## Special design for mobile working Suitable for off-road conditions

Electrical Installation - 380 / 220 and 12 V
Crane system from outside to inside
Shelf system is made of high resistance steel
Complete openable side wall
One key system
Perfect lighting system both inside and outside
Long distance lighting equipments
Reachable fixed equipments
Excellent air line for pneumatic tools
Easy transporting with twist locks
Mounted foldable ladder to reach each side or workshop