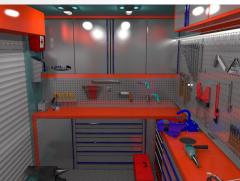

## Special design for mobile working Suitable for off-road conditions

Electrical Installation - 380 / 220 and 12 V
Crane system from outside to inside
Shelf system is made of high resistance steel
Complete openable side wall
One key system
Perfect lighting system both inside and outside
Long distance lighting equipments
Reachable fixed equipments
Excellent air line for pneumatic tools
Easy transporting with twist locks
Mounted foldable ladder to reach each side or workshop